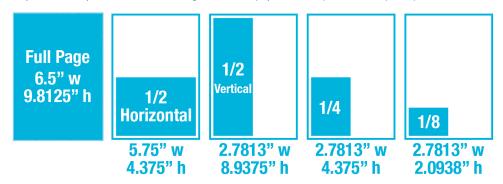

#### **GUIDE SIZES**

Plus .125" bleed all around for a total size of **6.75" w x 10.0625" h** Important, keep content within margins of .25" (top & bottom) and .375" (sides)

#### TRAVEL GUIDE RATES Early Bird Rate Ends September 30, 2023

| SIZE                | EARLY BIRD RATE | REGULAR RATE | COST |
|---------------------|-----------------|--------------|------|
| BACK COVER          | \$ 3.999.99     | \$ 4,599.99  |      |
| INSIDE FRONT/BACK   | \$ 2,999.99     | \$ 3,599.99  |      |
| FULL PAGE           | \$ 2,499.99     | \$ 2,699.99  |      |
| 1/2 PAGE VERTICAL   | \$ 1,599.99     | \$ 1,799.99  |      |
| 1/2 PAGE HORIZONTAL | \$ 1,599.99     | \$ 1,799.99  |      |
| 1/4 PAGE            | \$ 899.99       | \$ 999.99    |      |
| 1/8 PAGE            | \$ 499.99       | \$ 599.99    |      |